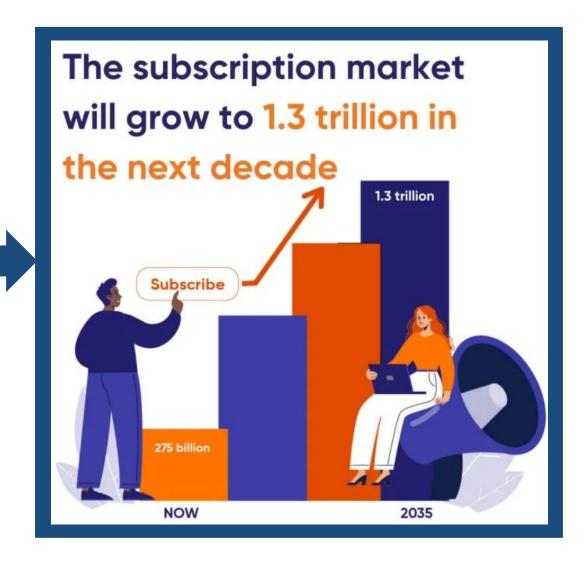

## **Subscription economy**

In the U.S, 42% of men and 28% of women have 3 or more subscriptions

78%
of adults globally currently have a subscription service.

53% of all software revenue is generated through subscriptions