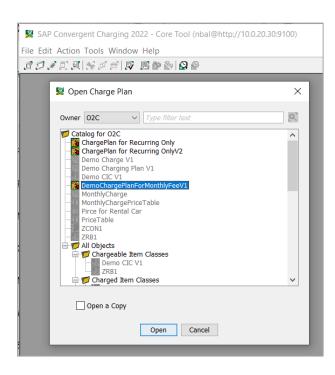

## Convergent Charging billing plan

**SAP CC** 

volume, Complex Postpaid, Hybrid charging models

Suitablee for High Supports for Prepaid, charging models

Supports for Recurring, Consumption-based, One-time charges

#### Open charge plan

#### Open the charge linked to it