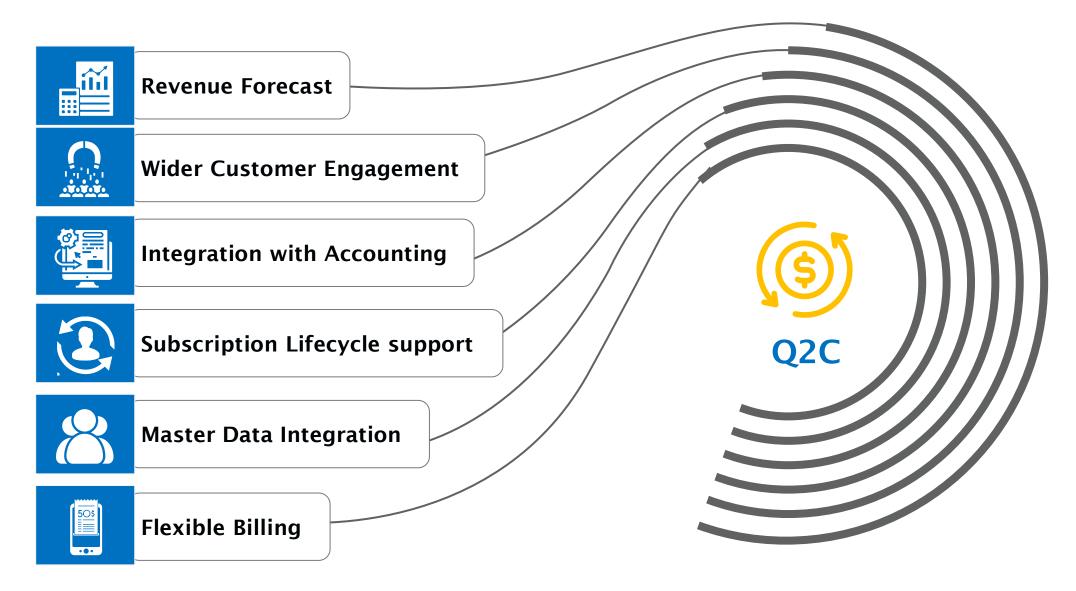

### **Introduction to Q2C**

### SAP Solutions for Quote-to-Cash Management- Private Cloud