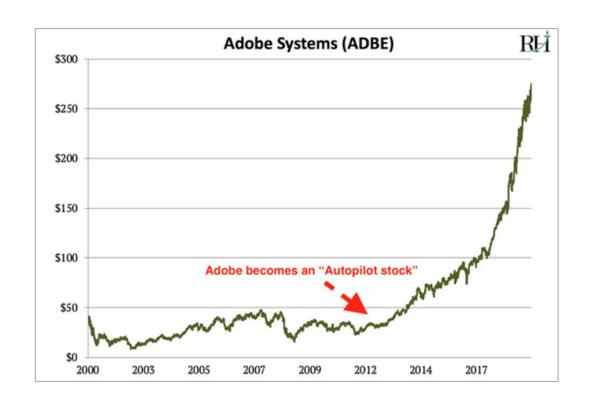

## **Subscription economy**

In the U.S, 42% of men and 28% of women have 3 or more subscriptions

78%
of adults globally currently have a subscription service.

53% of all software revenue is generated through subscriptions

### **Quote-to-Cash enables Subscriptions**

- Physical CDs → Cloud Subscriptions
- One-off sales → Recurring revenue

Ref: https://www.marketwatch.com/story/these-stocks-got-turbocharged-when-companies-adopted-a-subscription-model-2018-10-17

# Why Subscriptions with Q2C?