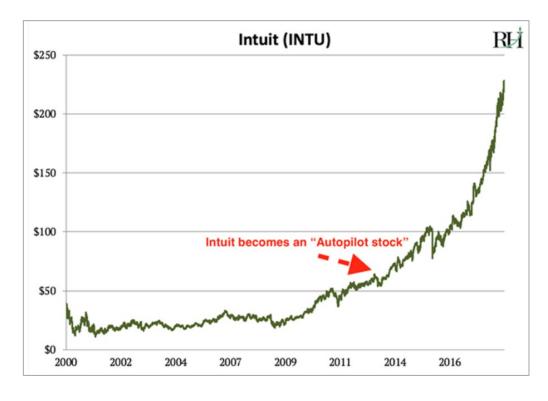

## **Subscription economy**

In the U.S, 42% of men and 28% of women have 3 or more subscriptions

78%
of adults globally currently have a subscription service.

53% of all software revenue is generated through subscriptions

### **Quote-to-Cash enables Subscriptions**

- Physical CDs → Cloud Subscriptions
- One-off sales → Recurring revenue

Ref: https://www.marketwatch.com/story/these-stocks-got-turbocharged-when-companies-adopted-a-subscription-model-2018-10-17

# Why Subscriptions with Q2C?