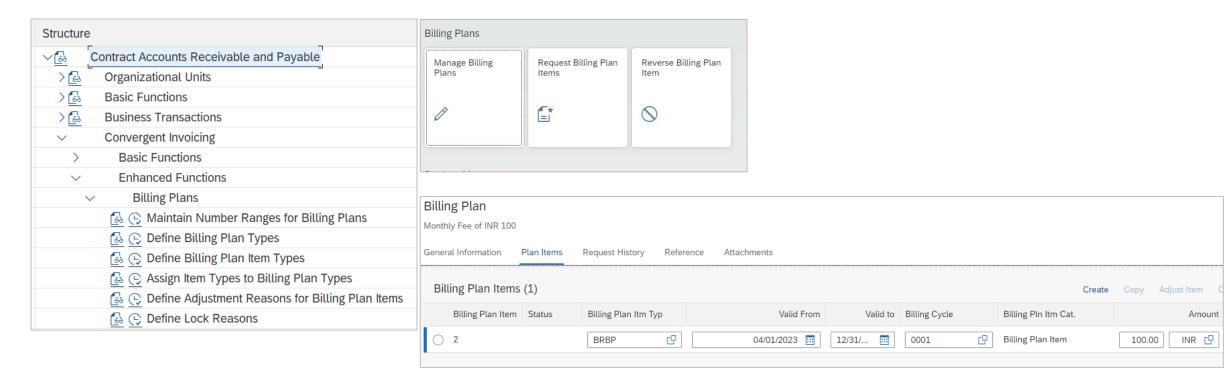

## Convergent Charging billing plan

**SAP CC** 

volume, Complex Postpaid, Hybrid charging models

Suitablee for High Supports for Prepaid, charging models

Supports for Recurring, Consumption-based, One-time charges

#### Open charge plan

#### Open the charge linked to it

#### View the recurring rate

## Convergent Charging billing plan

**SAP CC** 

Real time alerts and notifications

Scalable, Flexible, Innovative

#### View the chargeable item

#### Open the recurring rate, based on mapping table price discovery