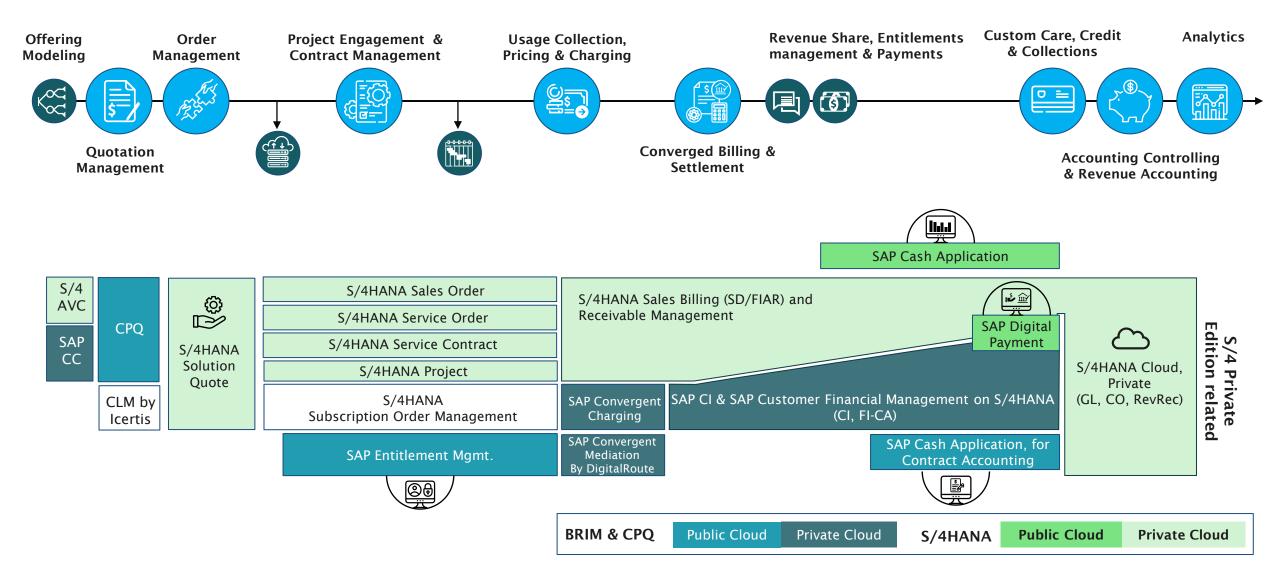

Webinar Managing Subscriptions By Navneet, Sarah



## Agenda

- Introduction to Q2C
- Subscriptions
- Billing Plans
- Comparison

## Our Speakers



John Froelich

Bramasol 
Senior Vice President



Sarah Thompson
Sr. Solutions
Engineer



Navneet Bal SAP Quote to Cash Solution Architect



### **Introduction to Q2C**



### SAP Solutions for Quote-to-Cash Management- Private Cloud





### **Subscriptions**



## **Subscription economy**



In the U.S, 42% of men and 28% of women have 3 or more subscriptions

78%
of adults globally currently have a subscription service.



53% of all software revenue is generated through subscriptions



### **Quote-to-Cash enables Subscriptions**





- Physical CDs → Cloud Subscriptions
- One-off sales → Recurring revenue

Ref: https://www.marketwatch.com/story/these-stocks-got-turbocharged-when-companies-adopted-a-subscription-model-2018-10-17

# Why Subscriptions with Q2C?





### **Billing Plans**



### SD Billing Plan



Periodic Billing, Milestone Billing Suited for less complexity, stable business models

Low volume





| ltCa   | Description          | BilRl | BillPlanTy | Billing Plan Type |
|--------|-------------------